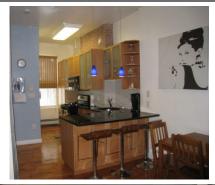

## 112 Wayne St. #1, Jersey City, NJ 07302

- » Beds: 2 | Baths: 1 Full, 1 Half
- $\, \text{ }_{\!\!\!\!\!\!\!\!}$  Condominium | 800 ft^2
- » Spacious unit in good condition in historic Van Vorst Park area. Currrently being used as a two bedr
- » Nice mixtures of moden amenities (granite countertops, tiled floors)
- » with old world charm (high ceilings, pocket door, beautiful hardwood floor and decorative mantle).
- » More Info: 112WayneStUnit1.IsForSale.com